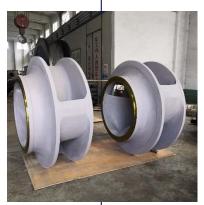

## **HK Impellers**

Own design and own production

Double curved impeller blades

3 or 4 blades

Diameters Ø800mm up to including Ø2650mm

Width 1800mm up to including 500mm

Weight 440kg up to including 6200kg

Material\* and Hardness:

Sand & Clay High Cr Iron >55HRC

Stone & Rock Ni Cr Steel 36-45HRC

\*also client specific