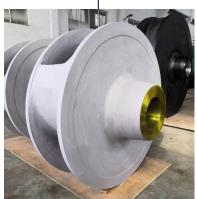

## **HK Impellers**

Own design and own production

Double curved impeller blades

3 or 4 blades

Diameters Ø800mm up to including Ø2650mm

Width 1800mm up to including 500mm

Weight 440kg up to including 6200kg

Material\* and Hardness:

Sand & Clay High Cr Iron >55HRC

Stone & Rock Ni Cr Steel 36-45HRC

\*also client specific