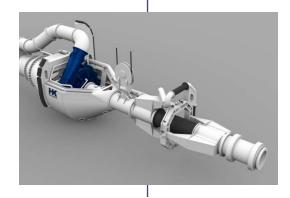

## Suction pipe hopper dredger

Submerged HK dredge pump

| Vessel type       | Trailing Suction Hopper Dredger        |
|-------------------|----------------------------------------|
|                   | Scution pipe with pump                 |
| Size suction pipe | Ø800mm up to Ø1400mm                   |
| Pump              | Electric driven single walled HK pumps |
| Features          | Lean design                            |
|                   | HK pump integrated in the Suction pipe |
|                   | Complete in house design               |
|                   | Own choice of electromotor supplier    |
|                   | Standard design fit to your needs      |