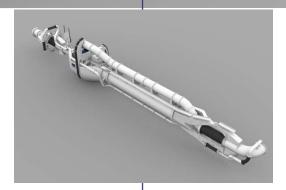

## Suction pipe hopper dredger

Submerged HK dredge pump

| Vessel type       | Trailing Suction Hopper Dredger        |
|-------------------|----------------------------------------|
|                   | Scution pipe with pump                 |
| Size suction pipe | Ø800mm up to Ø1400mm                   |
| Pump              | Electric driven single walled HK pumps |
| Features          | Lean design                            |
|                   | HK pump integrated in the Suction pipe |
|                   | Complete in house design               |
|                   | Own choice of electromotor supplier    |
|                   | Standard design fit to your needs      |