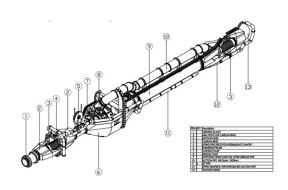

## Suction pipe hopper dredger

Submerged HK dredge pump

| Vessel type       | Trailing Suction Hopper Dredger        |
|-------------------|----------------------------------------|
|                   | Scution pipe with pump                 |
| Size suction pipe | Ø800mm up to Ø1400mm                   |
| Pump              | Electric driven single walled HK pumps |
| Features          | Lean design                            |
|                   | HK pump integrated in the Suction pipe |
|                   | Complete in house design               |
|                   | Own choice of electromotor supplier    |
|                   | Standard design fit to your needs      |